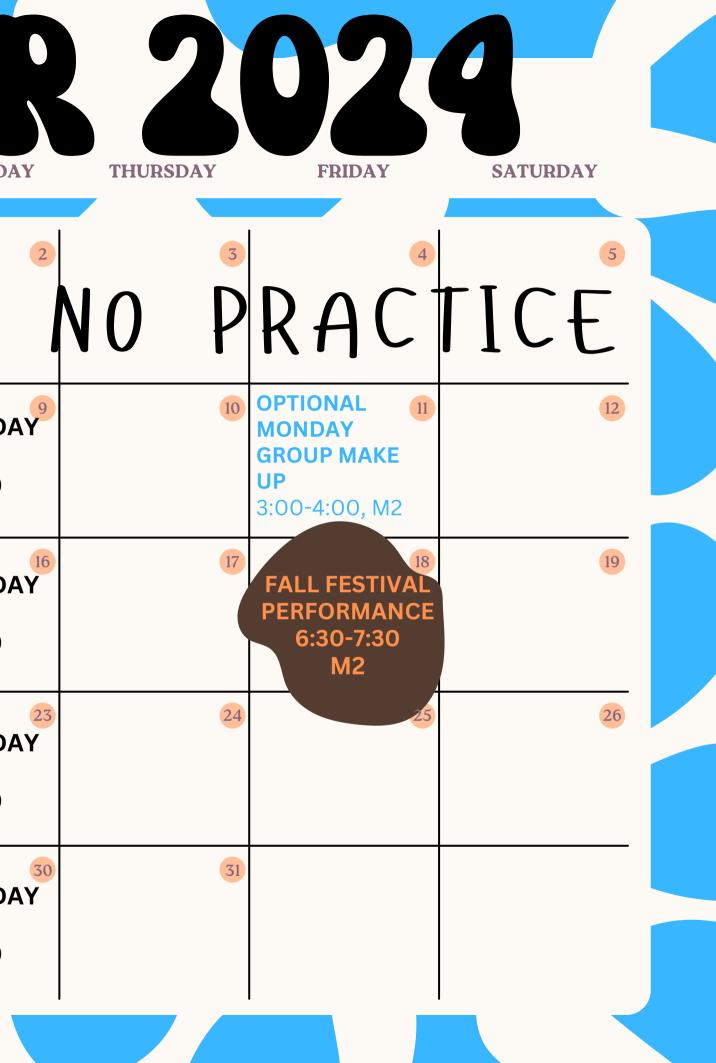

#### <u>FRIDAY, OCTOBER 11, 3:00-4:00:</u>

This will be a make up session for the Monday group since there is no school that day. We will use this time to go over our Fall Festival Performance Dance.

### FALL FESTIVAL INFORMATION:

The PTO has asked us to perform at the 3rd Annual Fall Festival at appx. 7:00 pm on Friday, October 18.

This will be an optional performance for all Spirit Team Members.

An RSVP Link will go home, please be on the lookout for it.

| SUNDAY | MONDAY                                                                                      | TUESDAY                                                                                                                                                                                                                                                                                                                                                                                                                                                                                                                                                                                                                                                                                                                                                                                                                                                                                                                                                                                                                                                                                                                                                                                                                                                                                                                                                                                                                                                                                                                                                                                                                                                                                                                                                                                                                                                                                                                                                                                                                                                                             | <b>B</b><br><b>B</b><br><b>B</b><br><b>B</b><br><b>B</b><br><b>B</b><br><b>B</b><br><b>B</b><br><b>B</b><br><b>B</b>                                                                                                                                                                                                                                                                                                                                                                                                                                                                                                                                                                                                                                                                                                                                                                                                                                                                                                                                                                                                                                                                                                                                                                                                                                                                                                                                                                                                                                                                                                                                                                                                                                                                                                                                                                                                                                                                                                                                                       |
|--------|---------------------------------------------------------------------------------------------|-------------------------------------------------------------------------------------------------------------------------------------------------------------------------------------------------------------------------------------------------------------------------------------------------------------------------------------------------------------------------------------------------------------------------------------------------------------------------------------------------------------------------------------------------------------------------------------------------------------------------------------------------------------------------------------------------------------------------------------------------------------------------------------------------------------------------------------------------------------------------------------------------------------------------------------------------------------------------------------------------------------------------------------------------------------------------------------------------------------------------------------------------------------------------------------------------------------------------------------------------------------------------------------------------------------------------------------------------------------------------------------------------------------------------------------------------------------------------------------------------------------------------------------------------------------------------------------------------------------------------------------------------------------------------------------------------------------------------------------------------------------------------------------------------------------------------------------------------------------------------------------------------------------------------------------------------------------------------------------------------------------------------------------------------------------------------------------|----------------------------------------------------------------------------------------------------------------------------------------------------------------------------------------------------------------------------------------------------------------------------------------------------------------------------------------------------------------------------------------------------------------------------------------------------------------------------------------------------------------------------------------------------------------------------------------------------------------------------------------------------------------------------------------------------------------------------------------------------------------------------------------------------------------------------------------------------------------------------------------------------------------------------------------------------------------------------------------------------------------------------------------------------------------------------------------------------------------------------------------------------------------------------------------------------------------------------------------------------------------------------------------------------------------------------------------------------------------------------------------------------------------------------------------------------------------------------------------------------------------------------------------------------------------------------------------------------------------------------------------------------------------------------------------------------------------------------------------------------------------------------------------------------------------------------------------------------------------------------------------------------------------------------------------------------------------------------------------------------------------------------------------------------------------------------|
| FAL    | L BF                                                                                        | EAK                                                                                                                                                                                                                                                                                                                                                                                                                                                                                                                                                                                                                                                                                                                                                                                                                                                                                                                                                                                                                                                                                                                                                                                                                                                                                                                                                                                                                                                                                                                                                                                                                                                                                                                                                                                                                                                                                                                                                                                                                                                                                 |                                                                                                                                                                                                                                                                                                                                                                                                                                                                                                                                                                                                                                                                                                                                                                                                                                                                                                                                                                                                                                                                                                                                                                                                                                                                                                                                                                                                                                                                                                                                                                                                                                                                                                                                                                                                                                                                                                                                                                                                                                                                            |
| 6      | T<br>T<br>T<br>T<br>T<br>T<br>T<br>T<br>T<br>T<br>T<br>T<br>T<br>T<br>T<br>T<br>T<br>T<br>T | 8<br>TUESDAY<br>GROUP<br>3:00-4:00<br>M2                                                                                                                                                                                                                                                                                                                                                                                                                                                                                                                                                                                                                                                                                                                                                                                                                                                                                                                                                                                                                                                                                                                                                                                                                                                                                                                                                                                                                                                                                                                                                                                                                                                                                                                                                                                                                                                                                                                                                                                                                                            | <b>WEDNESDA</b><br><b>GROUP</b><br>3:00-4:00<br>M2                                                                                                                                                                                                                                                                                                                                                                                                                                                                                                                                                                                                                                                                                                                                                                                                                                                                                                                                                                                                                                                                                                                                                                                                                                                                                                                                                                                                                                                                                                                                                                                                                                                                                                                                                                                                                                                                                                                                                                                                                         |
| 13     | 14<br>MONDAY<br>GROUP<br>3:00-4:00<br>M2                                                    | 15<br>TUESDAY<br>GROUP<br>3:00-4:00<br>M2                                                                                                                                                                                                                                                                                                                                                                                                                                                                                                                                                                                                                                                                                                                                                                                                                                                                                                                                                                                                                                                                                                                                                                                                                                                                                                                                                                                                                                                                                                                                                                                                                                                                                                                                                                                                                                                                                                                                                                                                                                           | <b>WEDNESDA<br/>GROUP</b><br>3:00-4:00<br>M2                                                                                                                                                                                                                                                                                                                                                                                                                                                                                                                                                                                                                                                                                                                                                                                                                                                                                                                                                                                                                                                                                                                                                                                                                                                                                                                                                                                                                                                                                                                                                                                                                                                                                                                                                                                                                                                                                                                                                                                                                               |
| 20     | 21<br>MONDAY<br>GROUP<br>3:00-4:00<br>M2                                                    | 22<br>TUESDAY<br>GROUP<br>3:00-4:00<br>M2                                                                                                                                                                                                                                                                                                                                                                                                                                                                                                                                                                                                                                                                                                                                                                                                                                                                                                                                                                                                                                                                                                                                                                                                                                                                                                                                                                                                                                                                                                                                                                                                                                                                                                                                                                                                                                                                                                                                                                                                                                           | <b>WEDNESDA</b><br><b>GROUP</b><br>3:00-4:00<br>M2                                                                                                                                                                                                                                                                                                                                                                                                                                                                                                                                                                                                                                                                                                                                                                                                                                                                                                                                                                                                                                                                                                                                                                                                                                                                                                                                                                                                                                                                                                                                                                                                                                                                                                                                                                                                                                                                                                                                                                                                                         |
| 27     | 28<br>MONDAY<br>GROUP<br>3:00-4:00<br>M2                                                    | 29<br>TUESDAY<br>GROUP<br>3:00-4:00<br>M2                                                                                                                                                                                                                                                                                                                                                                                                                                                                                                                                                                                                                                                                                                                                                                                                                                                                                                                                                                                                                                                                                                                                                                                                                                                                                                                                                                                                                                                                                                                                                                                                                                                                                                                                                                                                                                                                                                                                                                                                                                           | <b>WEDNESDA<br/>GROUP</b><br>3:00-4:00<br>M2                                                                                                                                                                                                                                                                                                                                                                                                                                                                                                                                                                                                                                                                                                                                                                                                                                                                                                                                                                                                                                                                                                                                                                                                                                                                                                                                                                                                                                                                                                                                                                                                                                                                                                                                                                                                                                                                                                                                                                                                                               |
|        | <text><text><text></text></text></text>                                                     | FAL BF6Image: Constraint of the second seco | FALLBREAK6Image: Constraint of the second |