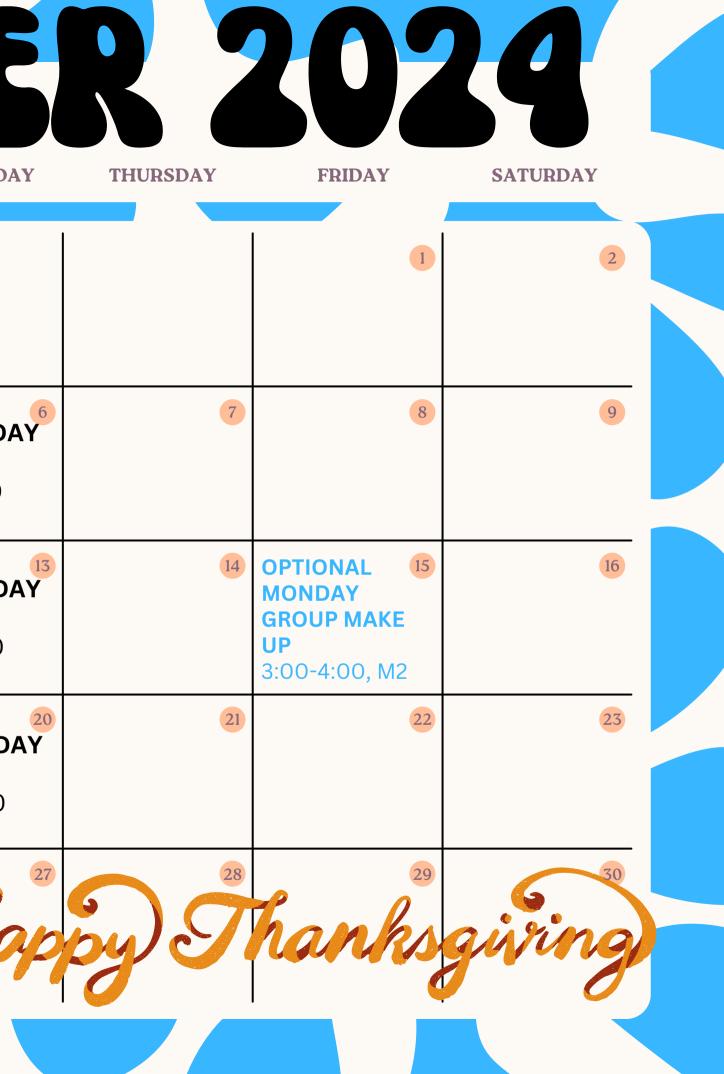

#### FRIDAY, NOVEMBER 15, 3:00-4:00:

This will be a make up session for the Monday group since there is no school that day. We will use this time to go over our Turkey Bowl Dance.

### TURKEY BOWL PERFORMANCE:

This is an event that takes place DURING THE SCHOOL DAY. We will be performing before the Turkey Bowl Game begins. Parents are welcome to attend this event.

This will be an optional performance for all Spirit Team Members.

An RSVP Link will go home, please be on the lookout for it.

|        |                                                                  | EM                                                                                   | Be                                                 |
|--------|------------------------------------------------------------------|--------------------------------------------------------------------------------------|----------------------------------------------------|
| SUNDAY | MONDAY                                                           | TUESDAY                                                                              | WEDNESDA                                           |
|        |                                                                  |                                                                                      |                                                    |
| 3      | 4<br>MONDAY<br>GROUP<br>3:00-4:00<br>M2                          | 5<br><b>TUESDAY</b><br><b>GROUP</b><br>3:00-4:00<br>M2                               | <b>WEDNESDA<br/>GROUP</b><br>3:00-4:00<br>M2       |
| 10     | * )/eterans."<br>* * Day * *                                     | 12<br>TUESDAY<br>GROUP<br>3:00-4:00<br>M2                                            | <b>WEDNESDA</b><br><b>GROUP</b><br>3:00-4:00<br>M2 |
| 17     | 18<br>MONDAY<br>GROUP<br>3:00-4:00<br>M2                         | 19<br><b>TUESDAY</b><br><b>GROUP</b><br>3:00-4:00<br>M2                              | <b>WEDNESDA</b><br><b>GROUP</b><br>3:00-4:00<br>M2 |
| 24     | 25<br>ALL GROUPS<br>PRACTICE FOR<br>TURKEY BOWL<br>3:00-4:00, M2 | TURKEY BOWL <sup>26</sup><br>PERFORMANCE<br>Time: TBD<br>Location:<br>Football Field | Ho                                                 |
|        |                                                                  |                                                                                      |                                                    |