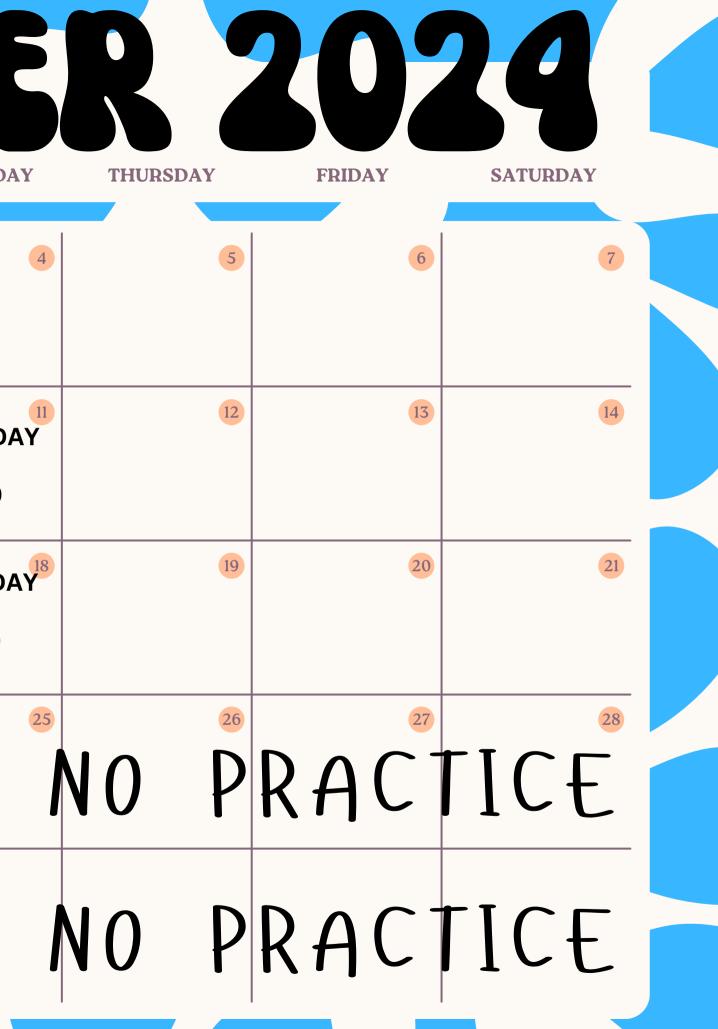

| SUNDAY | <b>B</b><br>MONDAY                       | E Soloriano de la comparte de la com | <b>WEDNESDA</b>                            |
|--------|------------------------------------------|--------------------------------------------------------------------------------------------------------------------------------------------------------------------------------------------------------------------------------------------------------------------------------------------------------------------------------------------------------------------------------------------------------------------------------------------------------------------------------------------------------------------------------------------------------------------------------------------------------------------------------------------------------------------------------------------------------------------------------------------------------------------------------------------------------------------------------------------------------------------------------------------------------------------------------------------------------------------------------------------------------------------------------------------------------------------------------------------------------------------------------------------------------------------------------------------------------------------------------------------------------------------------------------------------------------------------------------------------------------------------------------------------------------------------------------------------------------------------------------------------------------------------------------------------------------------------------------------------------------------------------------------------------------------------------------------------------------------------------------------------------------------------------------------------------------------------------------------------------------------------------------------------------------------------------------------------------------------------------------------------------------------------------------------------------------------------------------------------------------------------------|--------------------------------------------|
| 8      | 9<br>MONDAY<br>GROUP<br>3:00-4:00        | 10<br>TUESDAY<br>GROUP<br>3:00-4:00                                                                                                                                                                                                                                                                                                                                                                                                                                                                                                                                                                                                                                                                                                                                                                                                                                                                                                                                                                                                                                                                                                                                                                                                                                                                                                                                                                                                                                                                                                                                                                                                                                                                                                                                                                                                                                                                                                                                                                                                                                                                                            | WEDNESDA<br>GROUP<br>3:00-4:00             |
| 15     | M2<br>MONDAY<br>GROUP<br>3:00-4:00<br>M2 | <b>TUESDAY</b><br><b>GROUP</b><br>3:00-4:00<br>M2                                                                                                                                                                                                                                                                                                                                                                                                                                                                                                                                                                                                                                                                                                                                                                                                                                                                                                                                                                                                                                                                                                                                                                                                                                                                                                                                                                                                                                                                                                                                                                                                                                                                                                                                                                                                                                                                                                                                                                                                                                                                              | M2<br>WEDNESDA<br>GROUP<br>3:00-4:00<br>M2 |
| FAL    | L BF                                     | Reak                                                                                                                                                                                                                                                                                                                                                                                                                                                                                                                                                                                                                                                                                                                                                                                                                                                                                                                                                                                                                                                                                                                                                                                                                                                                                                                                                                                                                                                                                                                                                                                                                                                                                                                                                                                                                                                                                                                                                                                                                                                                                                                           |                                            |
| FAL    | so<br>LBF                                | RAK                                                                                                                                                                                                                                                                                                                                                                                                                                                                                                                                                                                                                                                                                                                                                                                                                                                                                                                                                                                                                                                                                                                                                                                                                                                                                                                                                                                                                                                                                                                                                                                                                                                                                                                                                                                                                                                                                                                                                                                                                                                                                                                            |                                            |